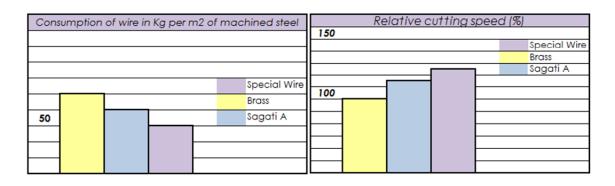

C/ Narcis Monturiol, 1 Bis - Nave 5 08750 – Molins de Rei (Barcelona) Tel. +34 93 685 61 95 sagati@sagati.com

"Special wire" offers high performance cutting speed combined with a very good surface finish.

The surface is extremely clean and is the best option when very fast speed and precision cuttings demanded.

- ✓ Very good performance / price ratio.
- ✓ Gain og more than 15% cutting speed compared to brass wire thanks to its unique coating
- ✓ High precisión in cutting with excellent surface finish