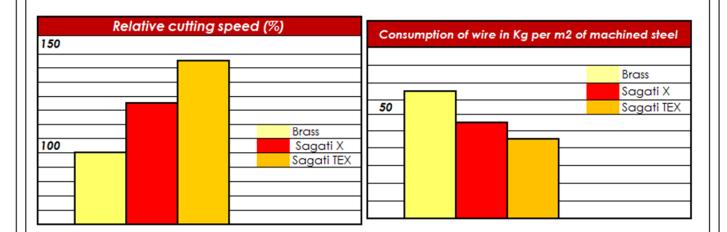

C/ Narcis Monturiol, 1 Bis - Nave 5 08750 – Molins de Rei (Barcelona) Tel. +34 93 685 61 95 sagati@sagati.com

Copper wires are highly recommended as a high-performance wire when cutting speed and accuracy are required.